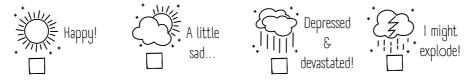

What I needed to do was to recognize and acknowledge them no matter how hurtful they might be. By understanding these emotions, I have better control over them, and I keep improving!

In this journal, you'll start learning to be in the present when you start your day. The weather icons represent your feelings as soon as you're awake.

Not going to lie, but most days, as soon as I wake up, I feel like I might explode! So I'd try to explore that a little further.

For example: